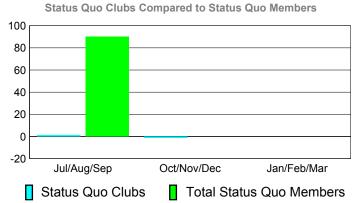

ul/Aug/Sep | 2                                | 0                             | 0                                 | 0                                | 0                                |
| Oct/Nov/Dec | 0                                | 0                             | -2                                | -2                               | 0                                |
| Jan/Feb/Mar | 2                                | 0                             | 1                                 | 1                                | 0                                |
| Totals      | 4                                | 0                             | -1                                | -1                               | 0                                |

CLUBS





## YTD Status Quo Clubs 2010-2011



### MEMBERSHIP **Membership** Results <u>Membership</u> 2010-2011 2009-2010 Gain/ Net **Actual** Actual Gain/ Memb New Dropped Loss of Loss of Month Goal Memb **Memb** Memb Memb Jul/Aug/Sep 42 0 4 -15 -11 Oct/Nov/Dec 29 52 0 -98 -69 Jan/Feb/Mar 40 21 -7 14 3 Totals -120 55 54 -66



# **Gender Comparison 2010-2011**

Oct/Nov/Dec

Jan/Feb/Mar

Previous Year