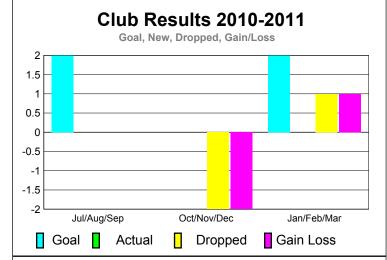

GMT: STEVEN D SHERER Location: PENNSYLVANIA GMT CA: 1

|             | <u>Club</u> Results<br>2010-2011 |                               |                                   |                                  | <u>Clubs</u><br><b>2009-2010</b> |
|-------------|----------------------------------|-------------------------------|-----------------------------------|----------------------------------|----------------------------------|
| Month       | New<br>Club<br>Goal              | Actual<br>New<br><u>Clubs</u> | Actual<br>Dropped<br><u>Clubs</u> | Gain/<br>Loss of<br><u>Clubs</u> | Gain/<br>Loss of<br><u>Clubs</u> |
| Jul/Aug/Sep | 2                                | 0                             | 0                                 | 0                                | 0                                |
| Oct/Nov/Dec | 0                                | 0                             | -2                                | -2                               | 0                                |
| Jan/Feb/Mar | 2                                | 0                             | 1                                 | 1                                | 0                                |
| Totals      | 4                                | 0                             | -1                                | -1                               | 0                                |