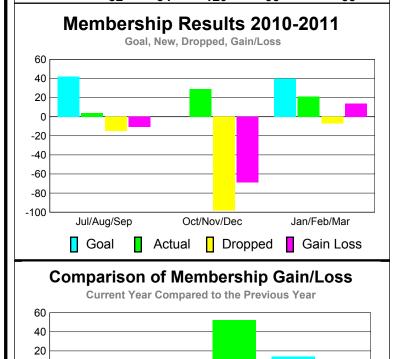

### MEMBERSHIP **Membership** Results <u>Membership</u> 2010-2011 2009-2010 Gain/ Net **Actual** Actual Gain/ Memb New Dropped Loss of Loss of Month Goal Memb **Memb** Memb Memb Jul/Aug/Sep 42 0 4 -15 -11 Oct/Nov/Dec 29 52 0 -98 -69 Jan/Feb/Mar 40 21 -7 14 3 Totals -120 55 54 -66