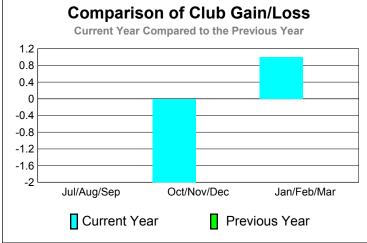

GMT: STEVEN D SHERER Location: PENNSYLVANIA GMT CA: 1

|             | <u>Club</u> Results<br>2010-2011 |                               |                                   |                                  | <u>Clubs</u><br><b>2009-2010</b> |
|-------------|----------------------------------|-------------------------------|-----------------------------------|----------------------------------|----------------------------------|
| Month       | New<br>Club<br>Goal              | Actual<br>New<br><u>Clubs</u> | Actual<br>Dropped<br><u>Clubs</u> | Gain/<br>Loss of<br><u>Clubs</u> | Gain/<br>Loss of<br><u>Clubs</u> |
| Jul/Aug/Sep | 2                                | 0                             | 0                                 | 0                                | 0                                |
| Oct/Nov/Dec | 0                                | 0                             | -2                                | -2                               | 0                                |
| Jan/Feb/Mar | 2                                | 0                             | 1                                 | 1                                | 0                                |
| Totals      | 4                                | 0                             | -1                                | -1                               | 0                                |