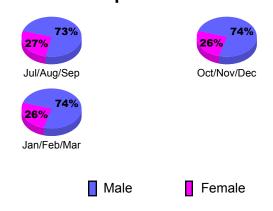

|
| Jan/Feb/Mar | 2                                | 0                             | 1                                 | 1                                | 0                                |
| Totals      | 4                                | 0                             | -1                                | -1                               | 0                                |

CLUBS





## YTD Status Quo Clubs 2010-2011



### MEMBERSHIP **Membership** Results <u>Membership</u> 2010-2011 2009-2010 Gain/ Net **Actual** Actual Gain/ Memb New Dropped Loss of Loss of Month Goal Memb **Memb** Memb Memb Jul/Aug/Sep 42 0 4 -15 -11 Oct/Nov/Dec 29 52 0 -98 -69 Jan/Feb/Mar 40 21 -7 14 3 Totals -120 55 54 -66



# **Gender Comparison 2010-2011**

Oct/Nov/Dec

Jan/Feb/Mar

Previous Year